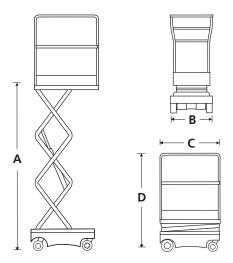

# **S3010E**

| DIMENSIONS                        | \$3010E       |
|-----------------------------------|---------------|
| Max. working height               | 5.0m          |
| Max. platform height ( <b>A</b> ) | 3.0m          |
| Platform size                     | 1.09m x 0.51m |
| Overall width ( <b>B</b> )        | 0.77m         |
| Overall length ( <b>C</b> )       | 1.26m         |
| Stowed height ( <b>D</b> )        | 1.8m          |
| Ground clearance                  | 58mm          |