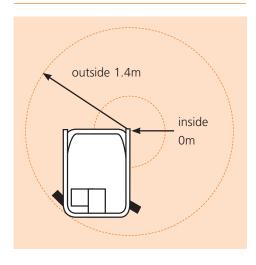

| PERFORMANCE                 |                               |
|-----------------------------|-------------------------------|
| Platform capacity (SWL)     | 227kg                         |
| Max. drive height           | 3.0m                          |
| Max. wind speed             | 0m/s                          |
| Max. drive speed (stowed)   | 3.5km/h                       |
| Max. drive speed (elevated) | 0.64km/h                      |
| Raise/lower time            | 18/25 sec                     |
| Gradeability                | 25%                           |
| Max. operating slope        | 2°                            |
| Inside turning radius       | 0m                            |
| Outside turning radius      | 1.4m                          |
| Tyres                       | 230mm dia. non-marking rubber |
| Parking brake               | 2 wheel automatic             |
| Controls                    | 2-axis proportional controls  |
| Drive system                | DC direct drive               |

#### **TURNING RADIUS**

**S**snorkel

Vigo Centre, Birtley Road, Washington, Tyne & Wear, NE38 9DA, U.K.

t: +44 (0) 845 1550 057 e: sales.emea@snorkellifts.com