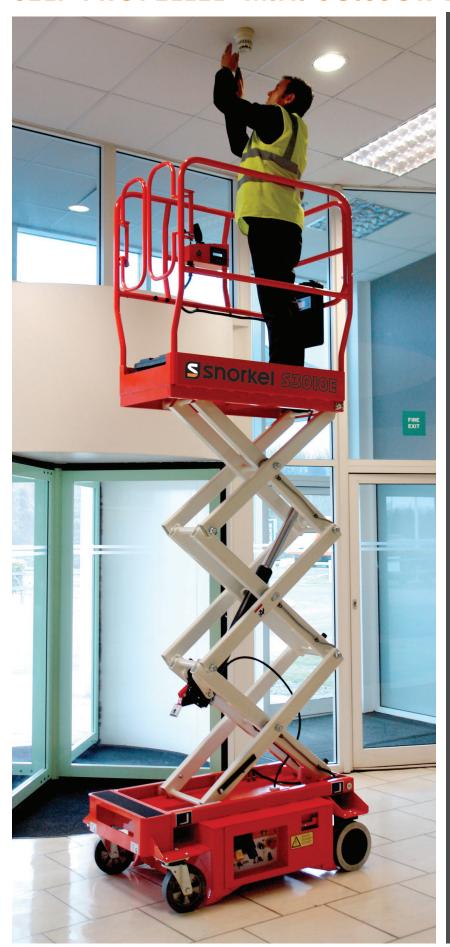

## SELF PROPELLED MINI SCISSOR LIFT

- Compact & lightweight electric mini scissor lift
- Can be driven at full height
- Zero inside turning radius
- Drives through a standard doorway
- Ideal for low-level interior installation and maintenance applications

### STANDARD FEATURES

- Highly manoeuvrable skid steer
- Zero inside turning radius
- Saloon-door style entry gates
- 1 person + equipment capacity indoor
- Non-marking tyres
- Proportional point & go joystick controls
- Integrated battery charger
- Battery condition indicator
- Crane points & through-the-chassis fork pockets
- Selectable motion alarm
- Tilt & descent alarm
- Hour meter
- Horn
- 2 year parts & labour, 5 year structural warranty
- CE approved